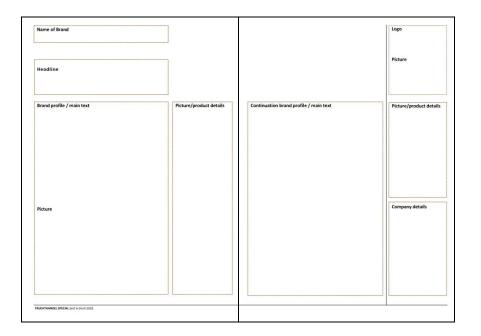

# Layout tips for your profile 2/1 pages

#### Please note

- √ Logos / pictures in high-resolution 300 dpi, EPS, TIFF or JPG
- ✓ Headline max. 48 characters possible (2 x 24)
- ✓ Brand profile / main text max. 4.000 characters (including blank spaces)
- ✓ Secondary text and company details max. 1.500 characters (including blank spaces)
- ✓ Pictures Maximum text length depends on the size and number of pictures

## **Examples**

Main text 3.700 characters, Secondary text 450 characters

Main text 2.000 characters, Secondary text 1.300 characters